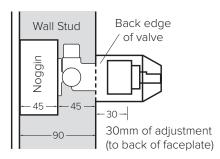

### 30MM ADJUSTMENT RANGE

The Mains Pressure shower mixer features a 30mm adjustment range allowing for different installation requirements and thickness of wall/cladding materials.

#### **OPTIONAL 13MM EXTENSION KIT**

43mm of adjustment (to the back of faceplate) can be achieved using the 13mm extension kit. Code: **43472.00** 

Note: Compatible with 40mm Mains Pressure Valve only