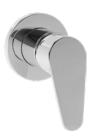

#### CURA SHOWER MIXER

Ø90 MAINS PRESSURE 40MM CARTRIDGE

CHROME: 44470.02

Ø65 MAINS PRESSURE 35MM METAL STEM CARTRIDGE

CHROME: 43870.02

Ø140 MAINS PRESSURE

### 30MM ADJUSTMENT RANGE

The Mains Pressure shower mixer features a 30mm adjustment range allowing for different installation requirements and thickness of wall/cladding materials.

#### SEPARATED WATERWAYS

Separated waterways ensure safety is paramount, reducing any risk of lead contamination.

Cura Shower Mixer Finish: Chrome