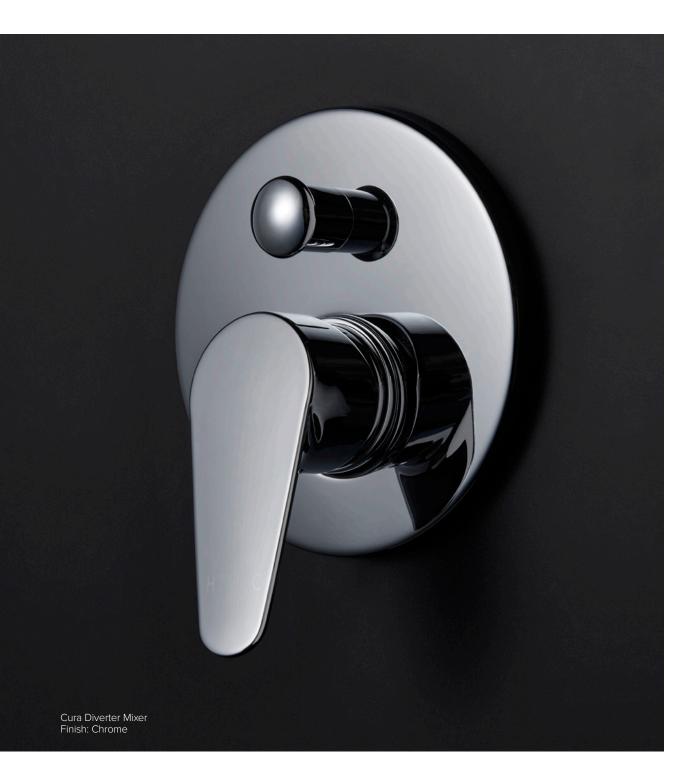

#### CURA SHOWER MIXER

Ø90 MAINS PRESSURE 40MM CARTRIDGE

CHROME: 44470.02

Ø65 MAINS PRESSURE 35MM METAL STEM CARTRIDGE

CHROME: 43870.02

Ø140 MAINS PRESSURE

### 30MM ADJUSTMENT RANGE

The Mains Pressure shower mixer features a 30mm adjustment range allowing for different installation requirements and thickness of wall/cladding materials.

#### **OPTIONAL 13MM EXTENSION KIT**

43mm of adjustment (to the back of faceplate) can be achieved using the 13mm extension kit. Code: **43472.00** 

Note: Compatible with 40mm Mains Pressure Valve only

#### SEPARATED WATERWAYS

Separated waterways ensure safety is paramount, reducing any risk of lead contamination.

Cura Shower Mixer Finish: Chrome