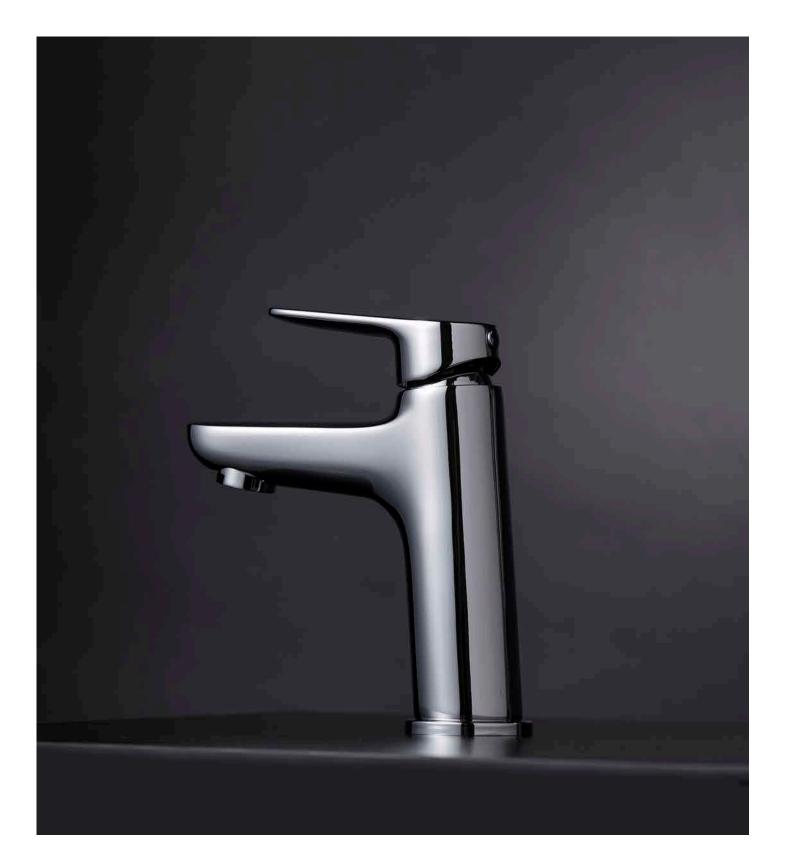

Cura Basin Mixer Finish: Chrome

L

#### CURA BASIN MIXER

INCLUDES BASE RING 25MM CARTRIDGE MAINS PRESSURE: WELS 6 STAR 4.5L/MIN

CHROME: 44451.02