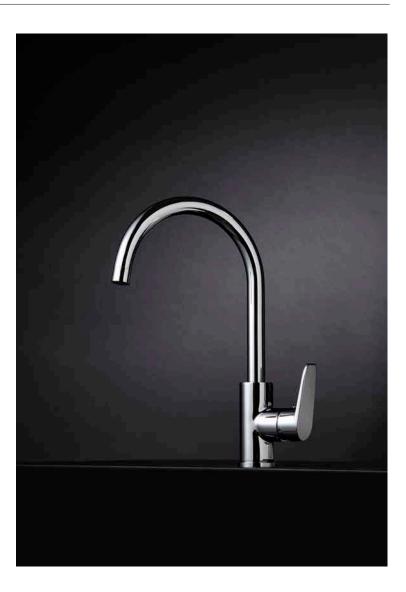

\*All guarantees are subject to terms and conditions and available at: robertson.co.nz/warranties CURA GOOSE NECK KITCHEN MIXER

35MM CARTRIDGE MAINS PRESSURE: WELS 5 STAR 6L/MIN

CHROME: 44430.02