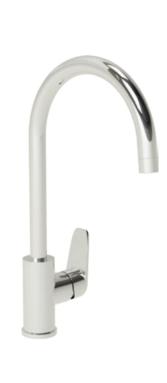

\*All guarantees are subject to terms and conditions and available at: robertson.co.nz/warranties CURA GOOSE NECK KITCHEN MIXER

35MM CARTRIDGE MAINS PRESSURE: WELS 5 STAR 6L/MIN

CHROME: 44430.02