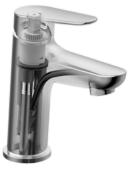

## CURA

#### CURA BASIN MIXER

INCLUDES BASE RING 25MM CARTRIDGE MAINS PRESSURE: WELS 6 STAR 4.5L/MIN

CHROME: 44451.02