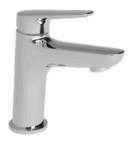

Cura Basin Mixer Finish: Chrome

L

#### CURA BASIN MIXER

INCLUDES BASE RING 25MM CARTRIDGE MAINS PRESSURE: WELS 6 STAR 4.5L/MIN

CHROME: 44451.02