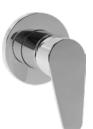

#### CURA SHOWER MIXER

Ø90 MAINS PRESSURE 40MM CARTRIDGE

CHROME: 44470.02

Ø65 MAINS PRESSURE 35MM METAL STEM CARTRIDGE

CHROME: 43870.02

Ø140 MAINS PRESSURE

### 30MM ADJUSTMENT RANGE

The Mains Pressure shower mixer features a 30mm adjustment range allowing for different installation requirements and thickness of wall/cladding materials.

#### SEPARATED WATERWAYS

Separated waterways ensure safety is paramount, reducing any risk of lead contamination.

Cura Shower Mixer Finish: Chrome