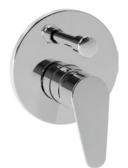

#### CURA SHOWER MIXER

Ø90 MAINS PRESSURE 40MM CARTRIDGE

CHROME: 44470.02

Ø65 MAINS PRESSURE 35MM METAL STEM CARTRIDGE

CHROME: 43870.02

Ø140 MAINS PRESSURE

#### SEPARATED WATERWAYS

Separated waterways ensure safety is paramount, reducing any risk of lead contamination.

Cura Shower Mixer Finish: Chrome