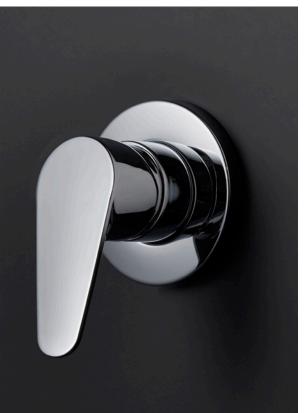

#### CURA SHOWER MIXER

Ø90 MAINS PRESSURE 40MM CARTRIDGE

CHROME: 44470.02

Ø65 MAINS PRESSURE 35MM METAL STEM CARTRIDGE

CHROME: 43870.02

Ø140 MAINS PRESSURE

### 30MM ADJUSTMENT RANGE

The Mains Pressure shower mixer features a 30mm adjustment range allowing for different installation requirements and thickness of wall/cladding materials.

#### **OPTIONAL 13MM EXTENSION KIT**

43mm of adjustment (to the back of faceplate) can be achieved using the 13mm extension kit. Code: **43472.00** 

Note: Compatible with 40mm Mains Pressure Valve only

#### SEPARATED WATERWAYS

Separated waterways ensure safety is paramount, reducing any risk of lead contamination.

Cura Shower Mixer Finish: Chrome