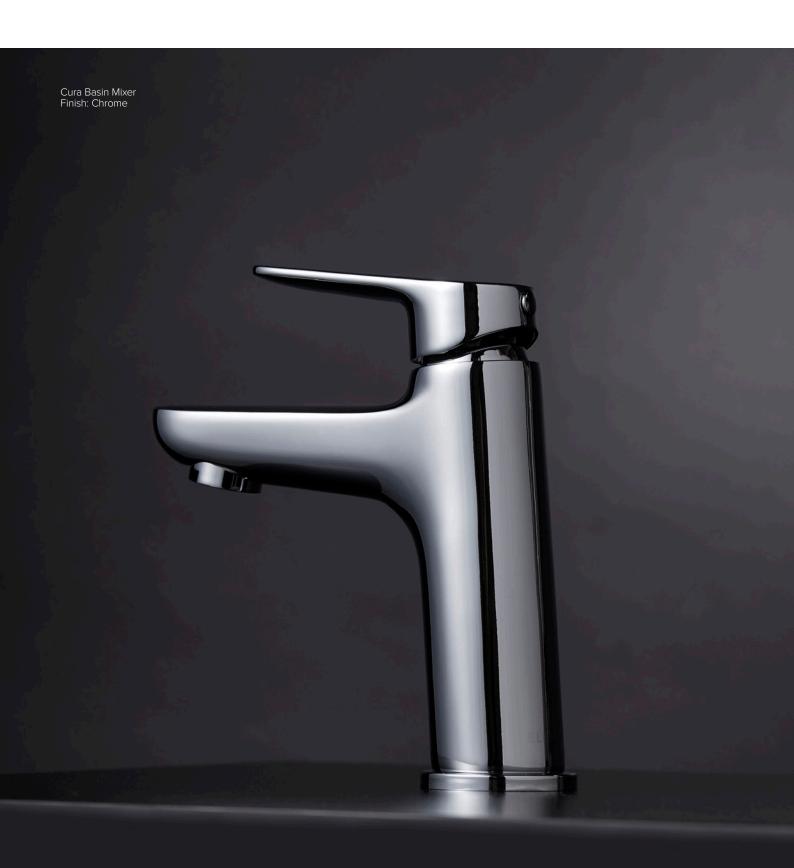

Cura Basin Mixer Finish: Chrome

L

## CURA

#### CURA BASIN MIXER

INCLUDES BASE RING 25MM CARTRIDGE MAINS PRESSURE: WELS 6 STAR 4.5L/MIN

CHROME: 44451.02